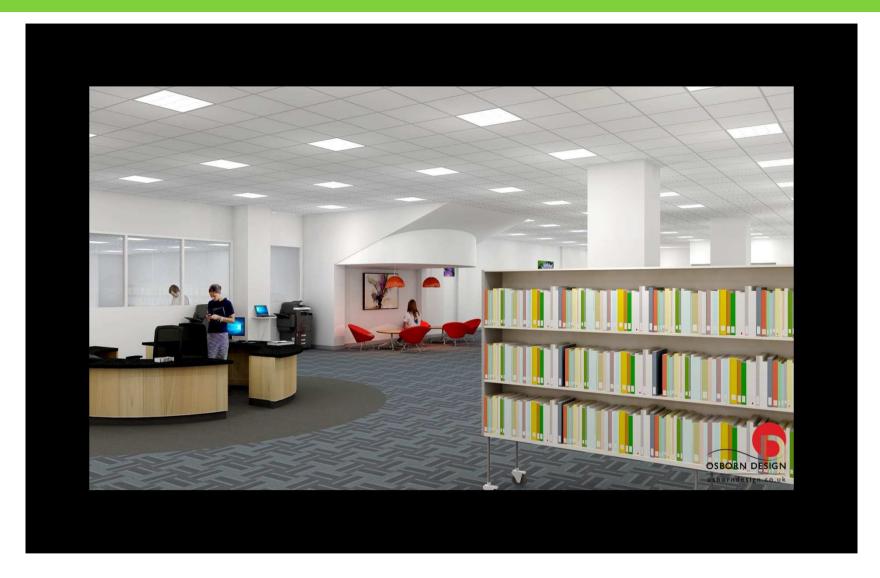

• View out from study / quiet area

• Looking out from quiet / study area

- New WC's and nappy changing
- Study area note laptop stations on columns
- Children's library at rear

- Student area near staff desk
- Staff pod and printing

- Children's area
- Staff desk / reception

- Children's library
- New meeting room / office
- Fire escape through double doors

Children's library showing window frontage

• Furniture concepts

Staff ideas

• Children's play wall