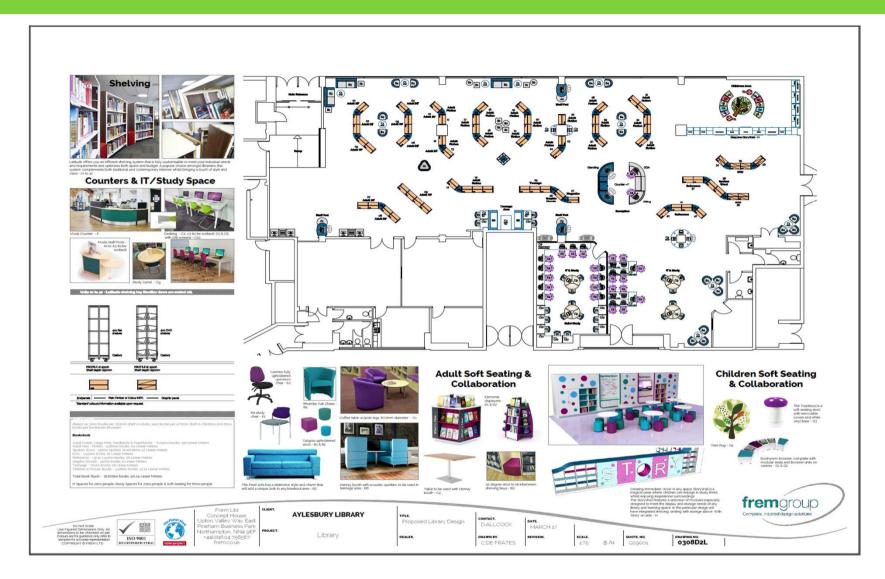

- Children's area
- Staff desk / reception

- Children's library
- New meeting room / office
- Fire escape through double doors

Children's library showing window frontage

• Furniture concepts

Staff ideas

• Children's play wall