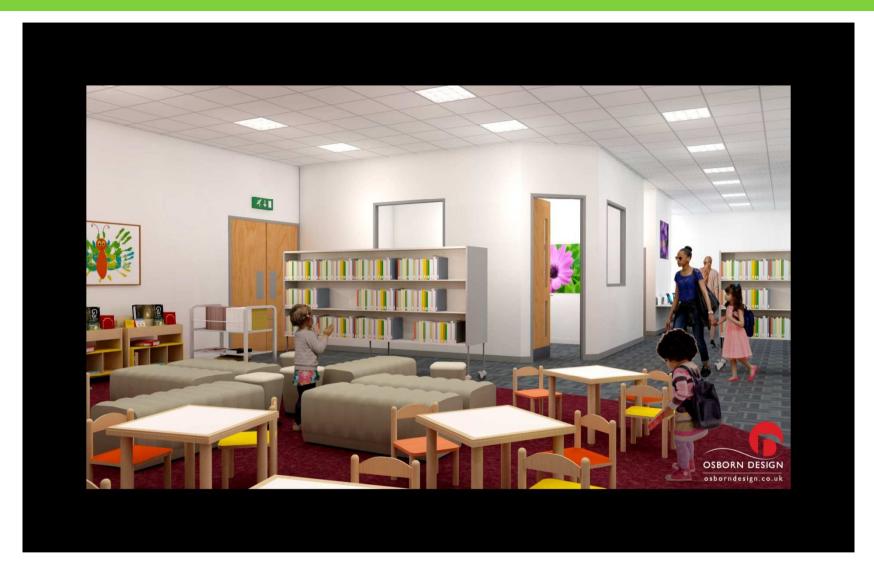

- Children's area
- Staff desk / reception

- Children's library
- New meeting room / office
- Fire escape through double doors

Children's library showing window frontage

• Furniture concepts

Staff ideas

• Children's play wall