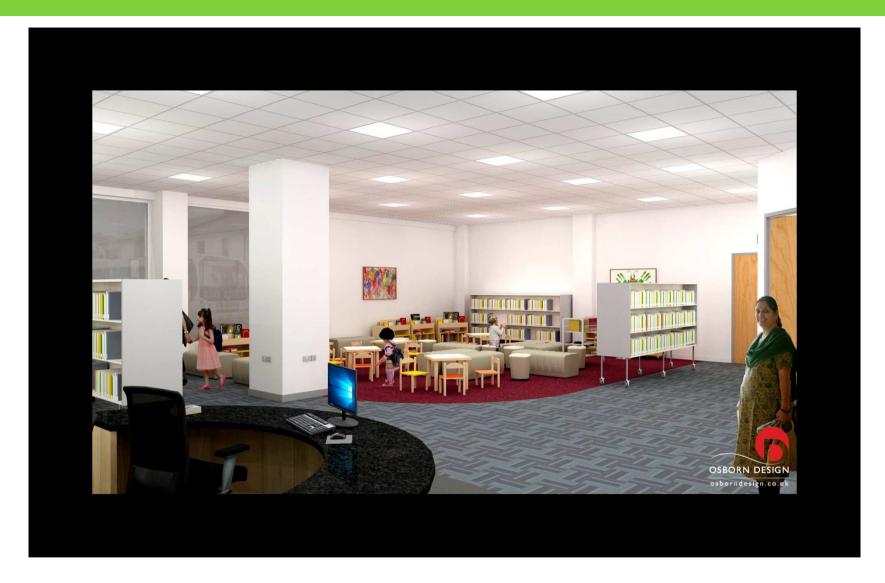

- Children's area
- Staff desk / reception

- Children's library
- New meeting room / office
- Fire escape through double doors

Children's library showing window frontage

• Furniture concepts

Staff ideas

• Children's play wall