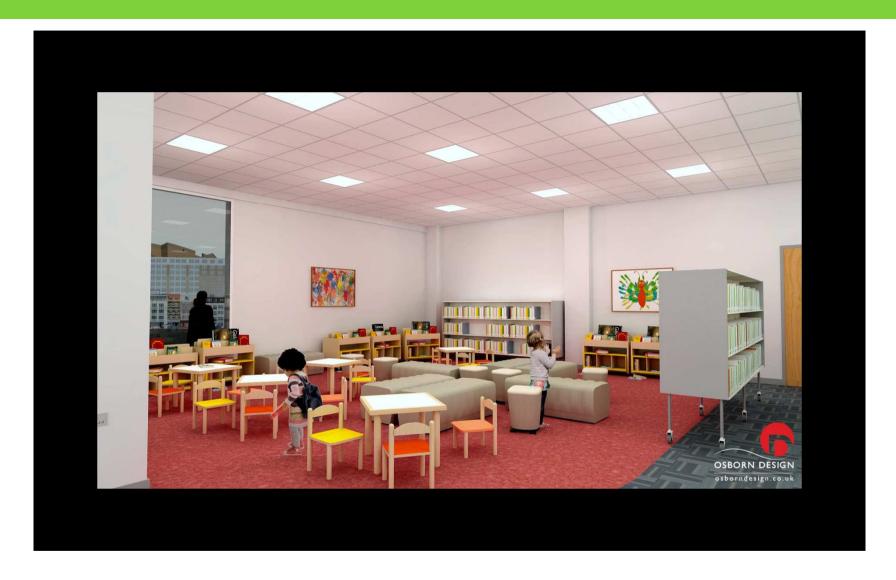

- Children's area
- Staff desk / reception

- Children's library
- New meeting room / office
- Fire escape through double doors

Children's library showing window frontage

• Furniture concepts

Staff ideas

• Children's play wall