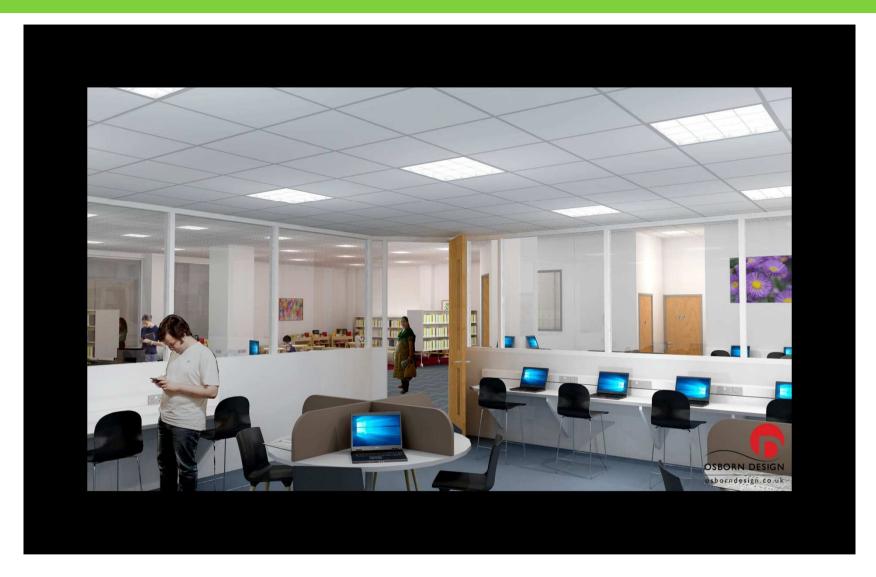

• View out from study / quiet area

• Looking out from quiet / study area

- New WC's and nappy changing
- Study area note laptop stations on columns
- Children's library at rear

- Student area near staff desk
- Staff pod and printing