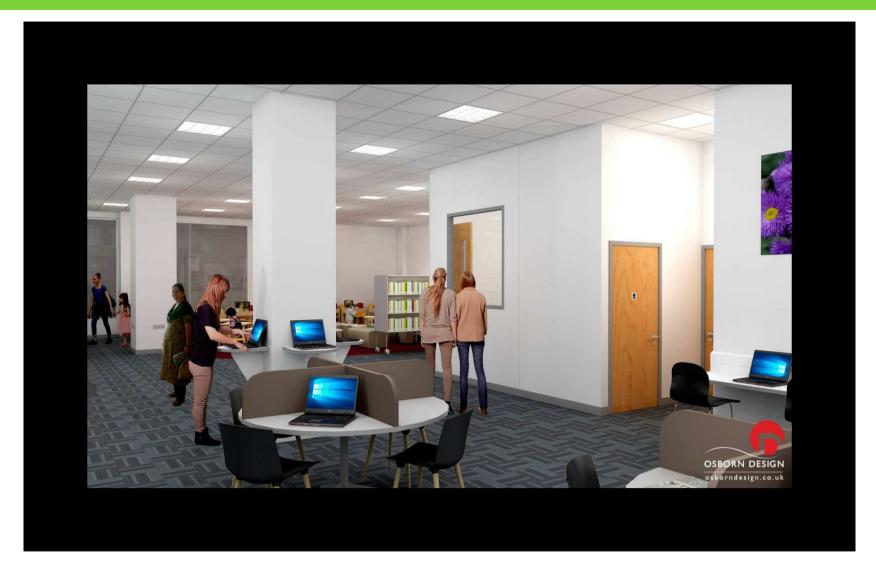

• View out from study / quiet area

• Looking out from quiet / study area

- New WC's and nappy changing
- Study area note laptop stations on columns
- Children's library at rear

- Student area near staff desk
- Staff pod and printing

- Children's area
- Staff desk / reception

- Children's library
- New meeting room / office
- Fire escape through double doors

Children's library showing window frontage

• Furniture concepts

Staff ideas

• Children's play wall