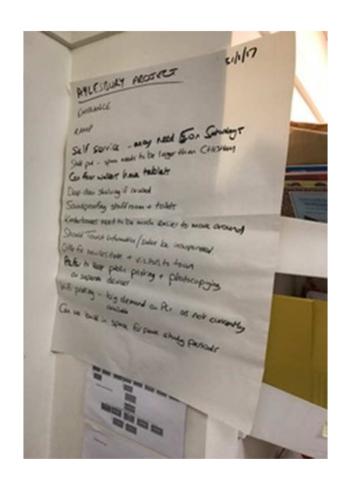

- Children's area
- Staff desk / reception

- Children's library
- New meeting room / office
- Fire escape through double doors

Children's library showing window frontage

• Furniture concepts

Staff ideas

• Children's play wall