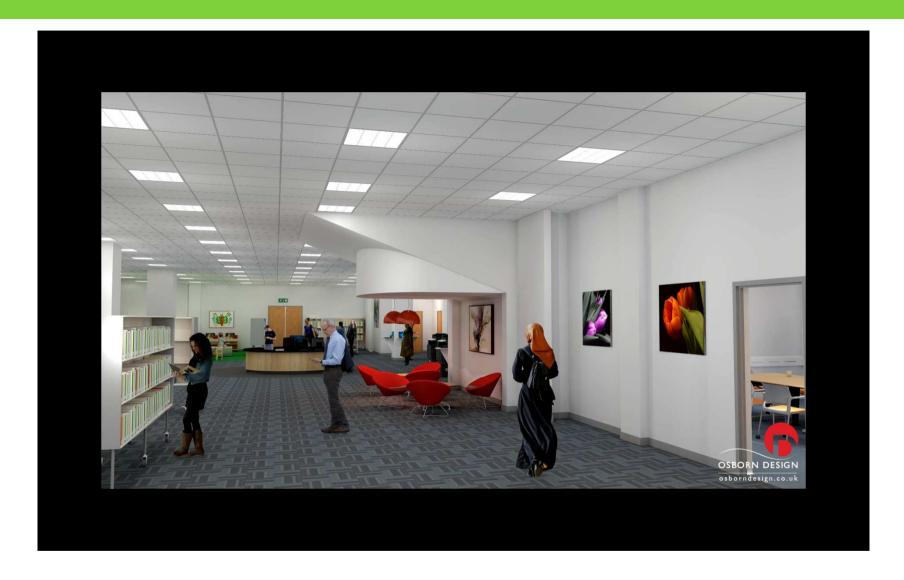

- On arrival showing glazing to left
- Staff pod and self service machine

- Meeting room/classroom to right
- Student area
- New reception

• Meeting room / classroom

- Main staff desk
- Study area
- Student area