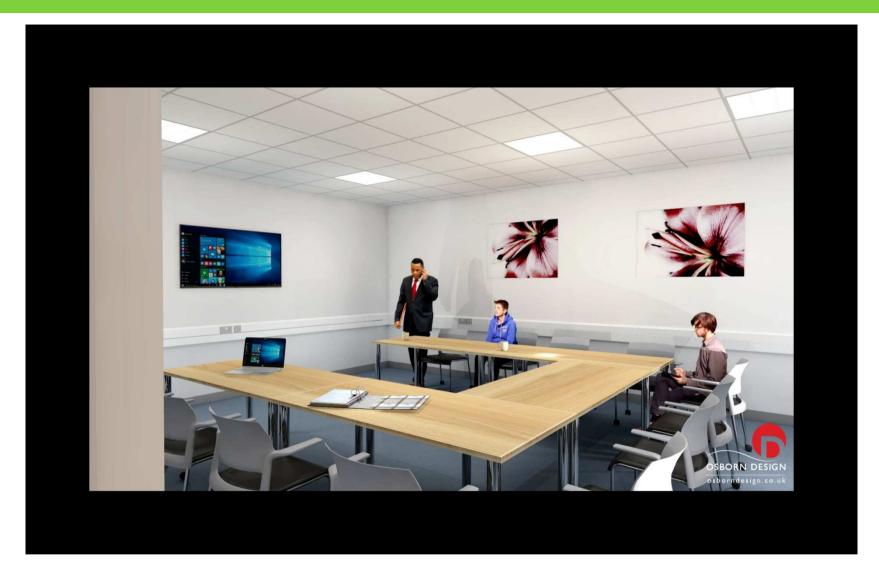

- On arrival showing glazing to left
- Staff pod and self service machine

- Meeting room/classroom to right
- Student area
- New reception

• Meeting room / classroom

- Main staff desk
- Study area
- Student area