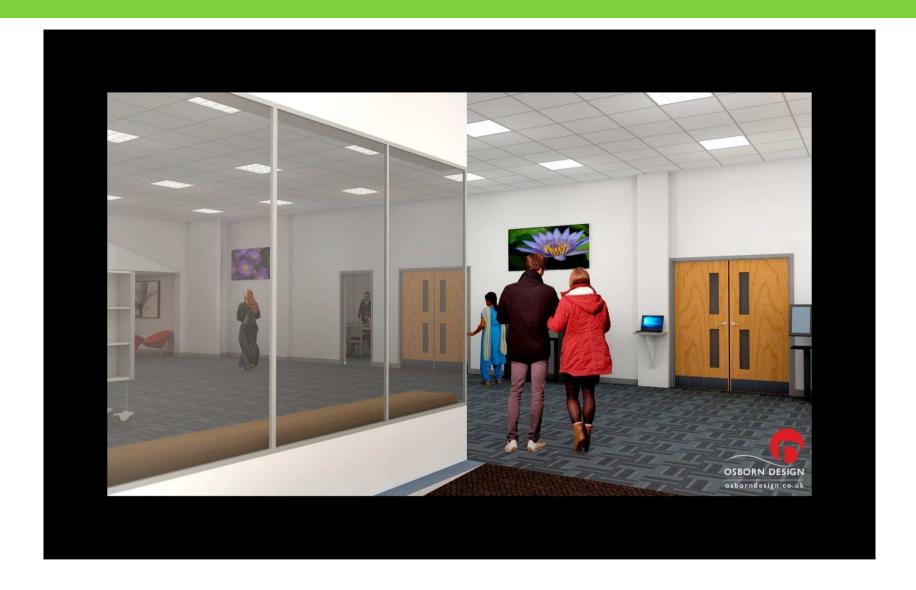

- On arrival showing glazing to left
- Staff pod and self service machine

- Meeting room/classroom to right
- Student area
- New reception

• Meeting room / classroom

- Main staff desk
- Study area
- Student area

• View out from study / quiet area

• Looking out from quiet / study area

- New WC's and nappy changing
- Study area note laptop stations on columns
- Children's library at rear

- Student area near staff desk
- Staff pod and printing

- Children's area
- Staff desk / reception

- Children's library
- New meeting room / office
- Fire escape through double doors

Children's library showing window frontage

• Furniture concepts

Staff ideas

• Children's play wall