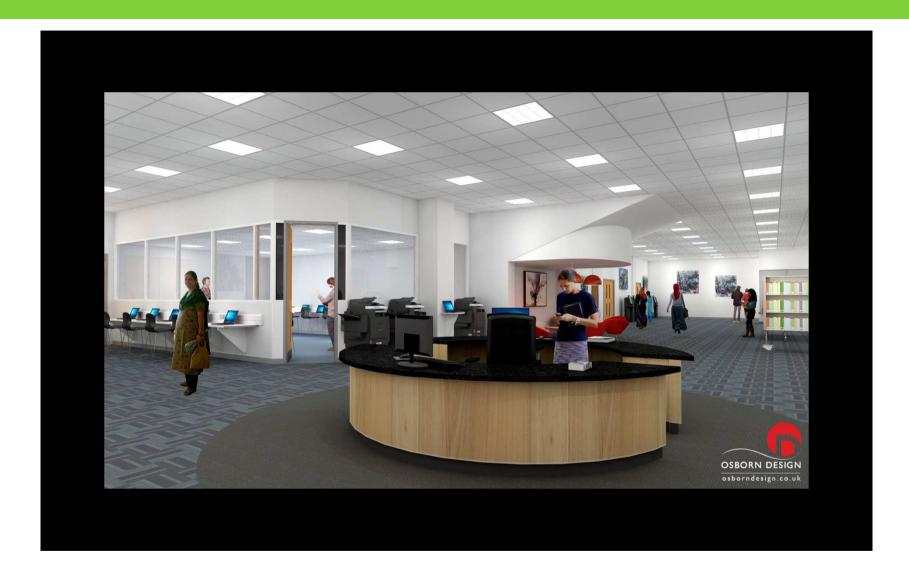

• View out from study / quiet area

• Looking out from quiet / study area

- New WC's and nappy changing
- Study area note laptop stations on columns
- Children's library at rear

- Student area near staff desk
- Staff pod and printing