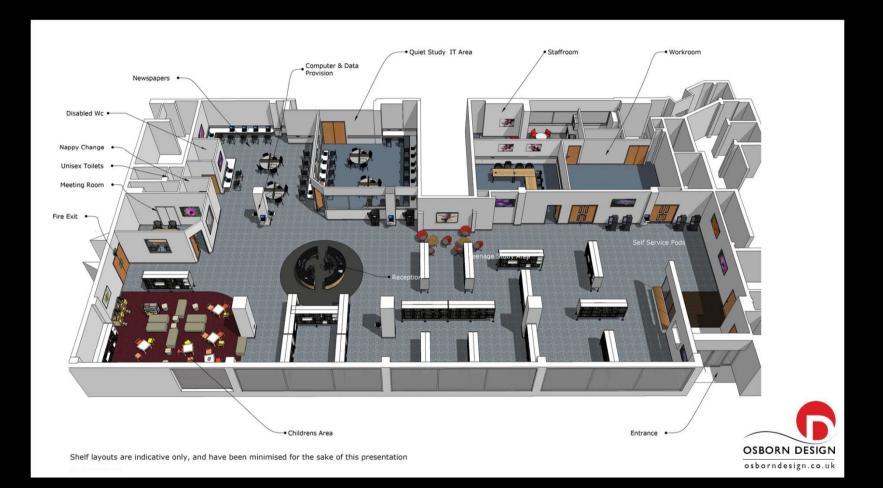

- On arrival showing glazing to left
- Staff pod and self service machine

- Meeting room/classroom to right
- Student area
- New reception

• Meeting room / classroom

- Main staff desk
- Study area
- Student area

• View out from study / quiet area

• Looking out from quiet / study area

- New WC's and nappy changing
- Study area note laptop stations on columns
- Children's library at rear

- Student area near staff desk
- Staff pod and printing

- Children's area
- Staff desk / reception

- Children's library
- New meeting room / office
- Fire escape through double doors

Children's library showing window frontage

• Furniture concepts

Staff ideas

• Children's play wall