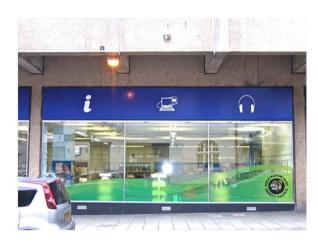

- On arrival showing glazing to left
- Staff pod and self service machine



- Meeting room/classroom to right
- Student area
- New reception



• Meeting room / classroom



- Main staff desk
- Study area
- Student area



• View out from study / quiet area



• Looking out from quiet / study area



- New WC's and nappy changing
- Study area note laptop stations on columns
- Children's library at rear



- Student area near staff desk
- Staff pod and printing



- Children's area
- Staff desk / reception



- Children's library
- New meeting room / office
- Fire escape through double doors



Children's library showing window frontage



• Furniture concepts





Staff ideas





• Children's play wall

## Ideas for external facia