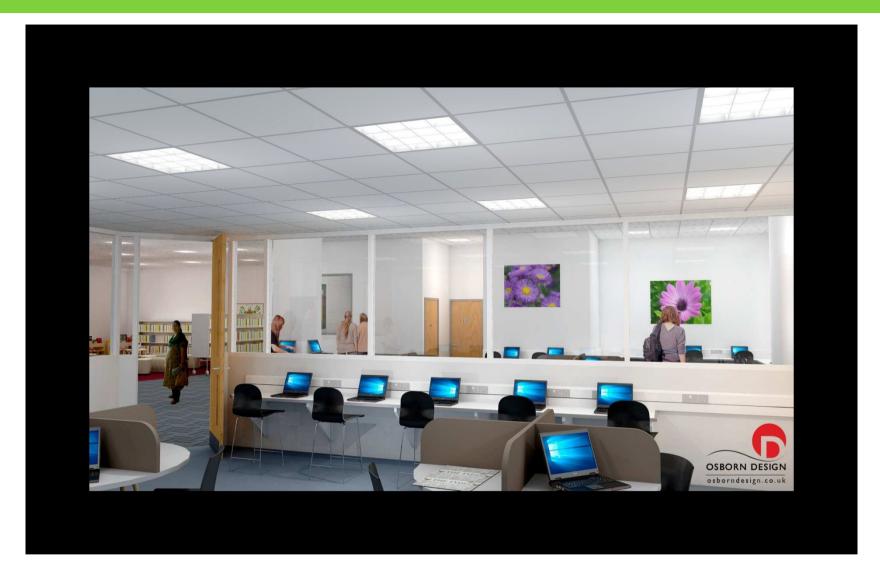

- On arrival showing glazing to left
- Staff pod and self service machine

- Meeting room/classroom to right
- Student area
- New reception

• Meeting room / classroom

- Main staff desk
- Study area
- Student area

• View out from study / quiet area

• Looking out from quiet / study area

- New WC's and nappy changing
- Study area note laptop stations on columns
- Children's library at rear

- Student area near staff desk
- Staff pod and printing