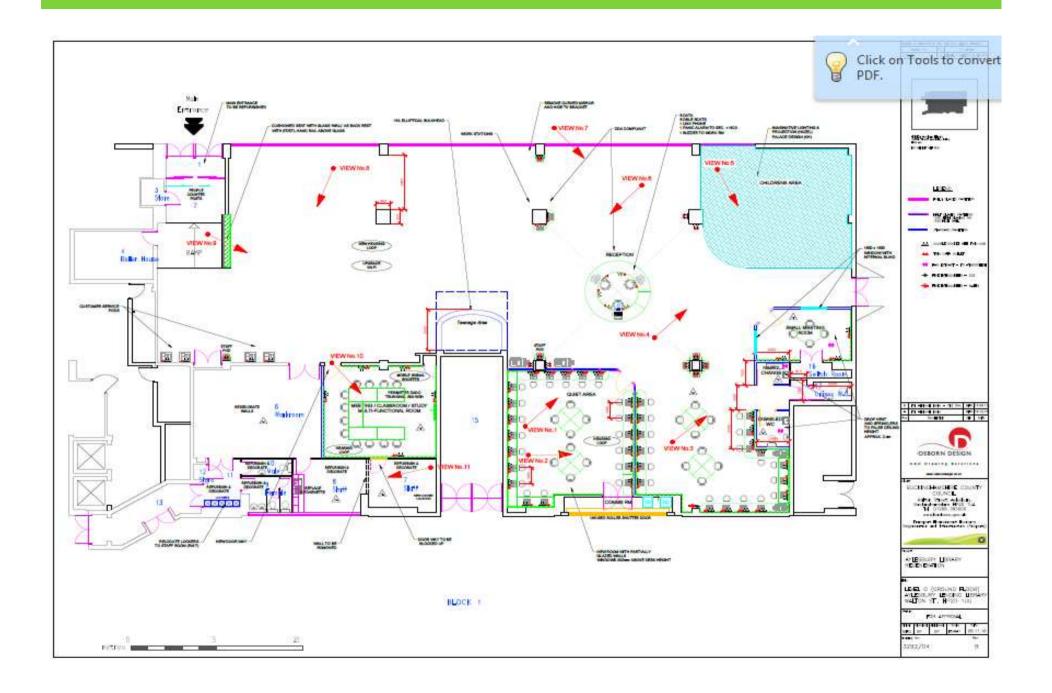

- On arrival showing glazing to left
- Staff pod and self service machine

- Meeting room/classroom to right
- Student area
- New reception

• Meeting room / classroom

- Main staff desk
- Study area
- Student area

• View out from study / quiet area

• Looking out from quiet / study area

- New WC's and nappy changing
- Study area note laptop stations on columns
- Children's library at rear

- Student area near staff desk
- Staff pod and printing

- Children's area
- Staff desk / reception

- Children's library
- New meeting room / office
- Fire escape through double doors

Children's library showing window frontage

• Furniture concepts

Staff ideas

• Children's play wall