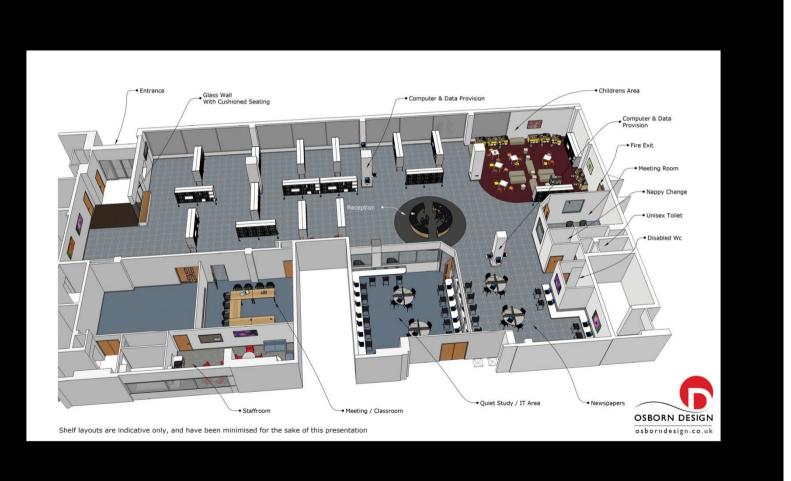

- On arrival showing glazing to left
- Staff pod and self service machine

- Meeting room/classroom to right
- Student area
- New reception

• Meeting room / classroom

- Main staff desk
- Study area
- Student area

• View out from study / quiet area

• Looking out from quiet / study area

- New WC's and nappy changing
- Study area note laptop stations on columns
- Children's library at rear

- Student area near staff desk
- Staff pod and printing

- Children's area
- Staff desk / reception

- Children's library
- New meeting room / office
- Fire escape through double doors

Children's library showing window frontage

• Furniture concepts

Staff ideas

• Children's play wall