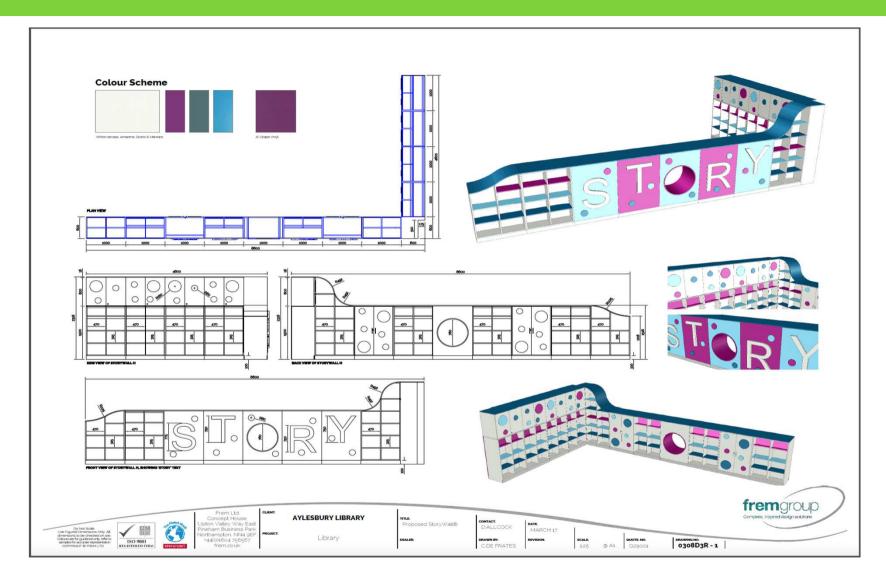

- Children's area
- Staff desk / reception

- Children's library
- New meeting room / office
- Fire escape through double doors

Children's library showing window frontage

• Furniture concepts

Staff ideas

• Children's play wall