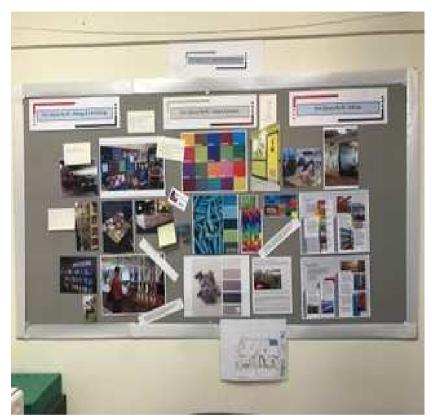

- Children's area
- Staff desk / reception

- Children's library
- New meeting room / office
- Fire escape through double doors

Children's library showing window frontage

• Furniture concepts

Staff ideas

• Children's play wall